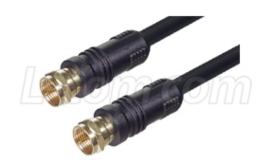

#### RG59B Coaxial Cable, F Male / Male, 1.0ft

#### Features for this product

- 75 Ohm video signal transmission
- Machined gold plated contacts of Type F connector reduce signal loss
- Molded strain relief enhances durability
- RG59B/U solid center conductor minimizes cable attenuation
- Available from stock in 8 lengths ranging from 1 to 100 feet

This series of high quality 75 Ohm RG59B/U cable assemblies is ideal for applications where high quality video signal transmission is needed. Our Type F connectors feature machined gold plated center contacts for minimal signal loss. In addition our molded strain relief provides superior durability. We offer this series in 8 standard lengths from 1 to 100 feet stocked and ready for immediate delivery.

### RG59B/U - 75 Ohm Coaxial Cables with Two Inline Molded Type F Plugs

| CCF59B-1   | RG59B Cable, Type F Male / Male, 1.0 ft   |
|------------|-------------------------------------------|
| CCF59B-3   | RG59B Cable, Type F Male / Male, 3.0 ft   |
| CCF59B-6   | RG59B Cable, Type F Male / Male, 6.0 ft   |
| CCF59B-9   | RG59B Cable, Type F Male / Male, 9.0 ft   |
| CCF59B-12  | RG59B Cable, Type F Male / Male, 12.0 ft  |
| CCF59B-25  | RG59B Cable, Type F Male / Male, 25.0 ft  |
| CCF59B-50  | RG59B Cable, Type F Male / Male, 50.0 ft  |
| CCF59B-100 | RG59B Cable, Type F Male / Male, 100.0 ft |