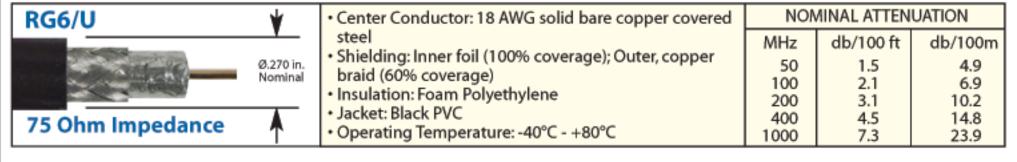

#### Details for this Coaxial product

 L-com Item #
 CCF59B-1

 Manufacturer
 L-com

 UPC #
 822335007499

 RoHS Status
 Not Compliant At This Time

2008 Master Catalog 1.0

|  | Item #           | Description          |                                                |                     |             |              |
|--|------------------|----------------------|------------------------------------------------|---------------------|-------------|--------------|
|  | RG59B/U          | ₩                    | Center Conductor: 22 AWG solid bare copper     | NOMINAL ATTENUATION |             |              |
|  |                  |                      | covered steel                                  | MHz                 | db/100 ft   | db/100m      |
|  |                  | Ø.242 in.<br>Nominal | Shielding: Bare copper braid (95% coverage)    | 50<br>100           | 2.4<br>3.4  | 7.9<br>11.1  |
|  |                  |                      | Insulation: Polyethylene     Jacket: Black PVC | 200                 | 4.9         | 16.1         |
|  | 75 Ohm Impedance | <b>^</b>             | Operating Temperature: -40°C - +80°C           | 400<br>1000         | 7.0<br>12.0 | 23.0<br>39.3 |