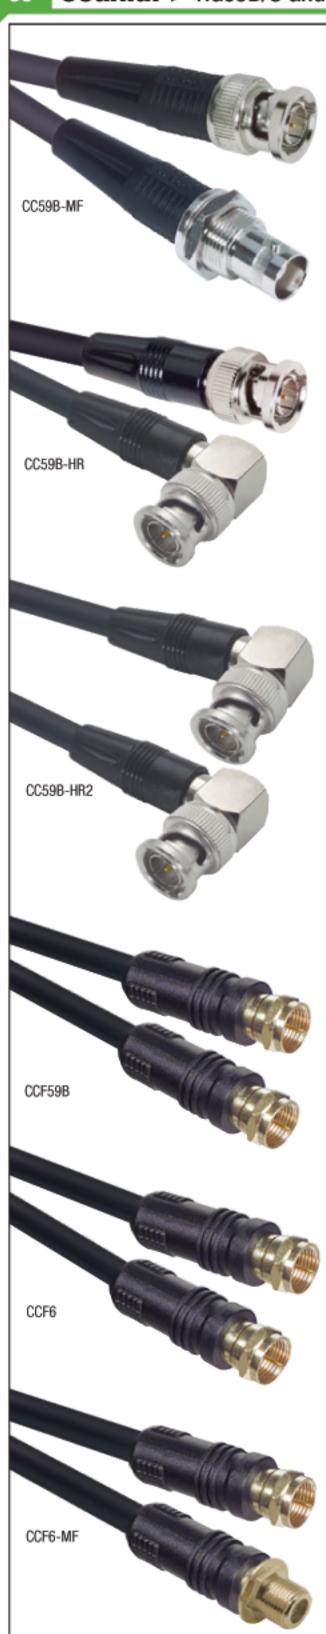

## RG59B/U - 75 Ohm Coaxial Cables with Inline BNC Plug to BNC Jack

| 9B-MF-1  | RG59B Cable, BNC Male / Female                                                | Bulkhead,                                                                                                                                                                                                                | 1.0 ft                                                                                                                                                                                                                                                               |
|----------|-------------------------------------------------------------------------------|--------------------------------------------------------------------------------------------------------------------------------------------------------------------------------------------------------------------------|----------------------------------------------------------------------------------------------------------------------------------------------------------------------------------------------------------------------------------------------------------------------|
| 9B-MF-3  | RG59B Cable, BNC Male / Female                                                | Bulkhead,                                                                                                                                                                                                                | 3.0 ft                                                                                                                                                                                                                                                               |
| 9B-MF-6  | RG59B Cable, BNC Male / Female                                                | Bulkhead,                                                                                                                                                                                                                | 6.0 ft                                                                                                                                                                                                                                                               |
| 9B-MF-10 | RG59B Cable, BNC Male / Female                                                | Bulkhead,                                                                                                                                                                                                                | 10.0 ft                                                                                                                                                                                                                                                              |
| 9B-MF-15 | RG59B Cable, BNC Male / Female                                                | Bulkhead,                                                                                                                                                                                                                | 15.0 ft                                                                                                                                                                                                                                                              |
| 9B-MF-25 | RG59B Cable, BNC Male / Female                                                | Bulkhead,                                                                                                                                                                                                                | 25.0 ft                                                                                                                                                                                                                                                              |
| 9B-MF-50 | RG59B Cable, BNC Male / Female                                                | Bulkhead,                                                                                                                                                                                                                | 50.0 ft                                                                                                                                                                                                                                                              |
|          | 9B-MF-1<br>9B-MF-3<br>9B-MF-6<br>9B-MF-10<br>9B-MF-15<br>9B-MF-25<br>9B-MF-50 | RG59B Cable, BNC Male / Female | RG59B Cable, BNC Male / Female Bulkhead,<br>RG59B Cable, BNC Male / Female Bulkhead, |

## RG59B/U - 75 Ohm Coaxial Cables with One Inline BNC to One Right Angle BNC Plug

| CC59B-1HR   | RG59B Cable, BNC Male / 90° Male, 1.0 ft  |
|-------------|-------------------------------------------|
| CC59B-1.5HR | RG59B Cable, BNC Male / 90° Male, 1.5 ft  |
| CC59B-2HR   | RG59B Cable, BNC Male / 90° Male, 2.0 ft  |
| CC59B-2.5HR | RG59B Cable, BNC Male / 90° Male, 2.5 ft  |
| CC59B-3HR   | RG59B Cable, BNC Male / 90° Male, 3.0 ft  |
| CC59B-4HR   | RG59B Cable, BNC Male / 90° Male, 4.0 ft  |
| CC59B-5HR   | RG59B Cable, BNC Male / 90° Male, 5.0 ft  |
| CC59B-7.5HR | RG59B Cable, BNC Male / 90° Male, 7.5 ft  |
| CC59B-10HR  | RG59B Cable, BNC Male / 90° Male, 10.0 ft |

# RG59B/U - 75 Ohm Coaxial Cables with Two Right Angle BNC Plugs

| CC59B-1HR2   | RG59B Cable, BNC 90° Male / 90° Male, 1.0 ft  |
|--------------|-----------------------------------------------|
| CC59B-1.5HR2 | RG59B Cable, BNC 90° Male / 90° Male, 1.5 ft  |
| CC59B-2HR2   | RG59B Cable, BNC 90° Male / 90° Male, 2.0 ft  |
| CC59B-2.5HR2 | RG59B Cable, BNC 90° Male / 90° Male, 2.5 ft  |
| CC59B-3HR2   | RG59B Cable, BNC 90° Male / 90° Male, 3.0 ft  |
| CC59B-4HR2   | RG59B Cable, BNC 90° Male / 90° Male, 4.0 ft  |
| CC59B-5HR2   | RG59B Cable, BNC 90° Male / 90° Male, 5.0 ft  |
| CC59B-7.5HR2 | RG59B Cable, BNC 90° Male / 90° Male, 7.5 ft  |
| CC59B-10HR2  | RG59B Cable, BNC 90° Male / 90° Male, 10.0 ft |

### RG59B/U - 75 Ohm Coaxial Cables with Two Inline Molded Type F Plugs

| CCF59B-1   | RG59B Cable, Type F Male / Male, 1.0 ft   |
|------------|-------------------------------------------|
| CCF59B-3   | RG59B Cable, Type F Male / Male, 3.0 ft   |
| CCF59B-6   | RG59B Cable, Type F Male / Male, 6.0 ft   |
| CCF59B-9   | RG59B Cable, Type F Male / Male, 9.0 ft   |
| CCF59B-12  | RG59B Cable, Type F Male / Male, 12.0 ft  |
| CCF59B-25  | RG59B Cable, Type F Male / Male, 25.0 ft  |
| CCF59B-50  | RG59B Cable, Type F Male / Male, 50.0 ft  |
| CCF59B-100 | RG59B Cable, Type F Male / Male, 100.0 ft |

| RG6 Cable, Type F Male / Male, 1.0 ft   |
|-----------------------------------------|
| RG6 Cable, Type F Male / Male, 3.0 ft   |
| RG6 Cable, Type F Male / Male, 6.0 ft   |
| RG6 Cable, Type F Male / Male, 9.0 ft   |
| RG6 Cable, Type F Male / Male, 12.0 ft  |
| RG6 Cable, Type F Male / Male, 25.0 ft  |
| RG6 Cable, Type F Male / Male, 50.0 ft  |
| RG6 Cable, Type F Male / Male, 100.0 ft |
|                                         |

## RG6/U - 75 Ohm Coaxial Cable with One Inline Type F Plug and One Type F Bulkhead Jack

| CCF6-MF-1  | RG6 Cable, Type F Male / Female Bulkhead, 1.0 ft |
|------------|--------------------------------------------------|
| CCF6-MF-6  | RG6 Cable, Type F Male / Female Bulkhead, 6.0 ft |
| CCF6-MF-12 | RG6 Cable, Type F Male / Female Bulkhead, 12.0 f |
| CCF6-MF-25 | RG6 Cable, Type F Male / Female Bulkhead, 25.0 f |
| CCF6-MF-50 | RG6 Cable, Type F Male / Female Bulkhead, 50.0 f |